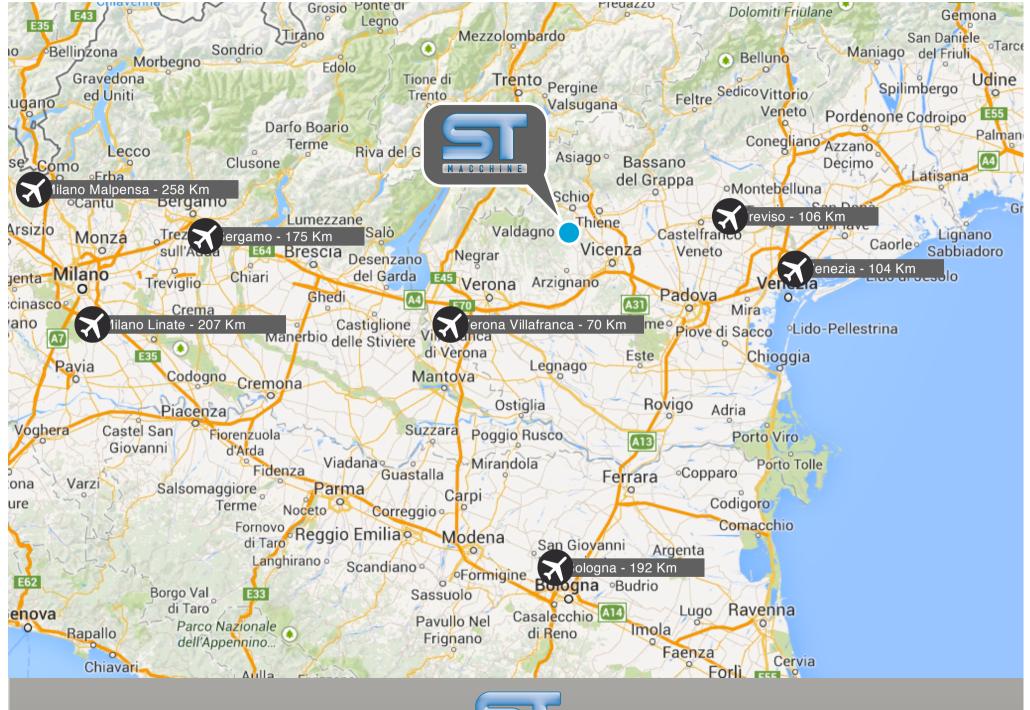

#### Low consistency pulpers

Continuous pulper systems (OCC Line)

### Continuous pulper systems (OCC Line)

Pulperwash