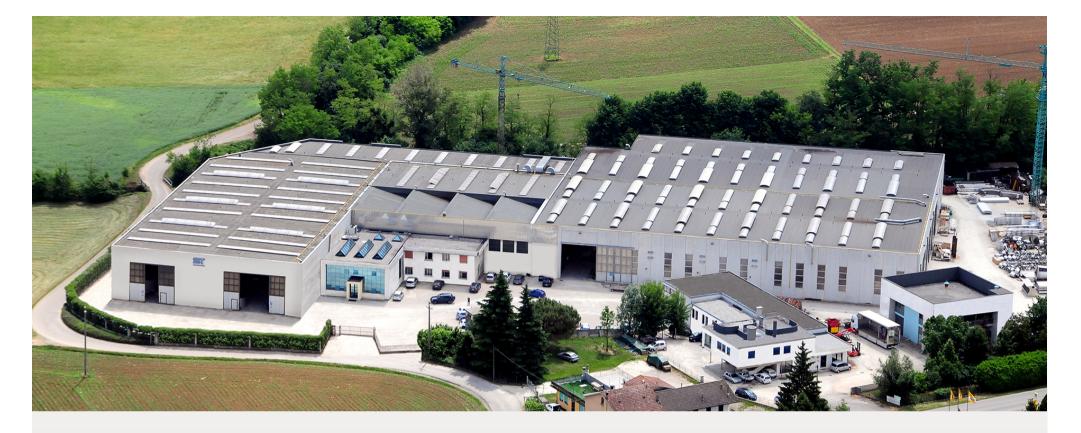

### ST MACCHINE S.p.A. ITALY

Complete Stock Preparation Systems

Headboxes

Water Treatment Systems

24.000 m<sup>2</sup>

plant of which

1000 m<sup>2</sup>

offices

12.000 m<sup>2</sup>

covered for the workshop

85

employees