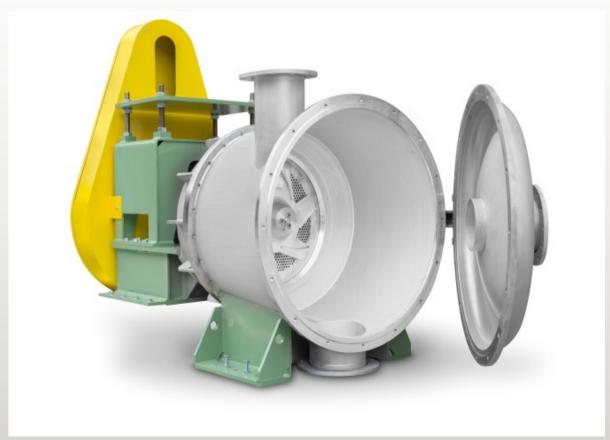

#### Low consistency pulpers

Continuous pulper systems (OCC Line)

### Continuous pulper systems (OCC Line)

Pulperwash