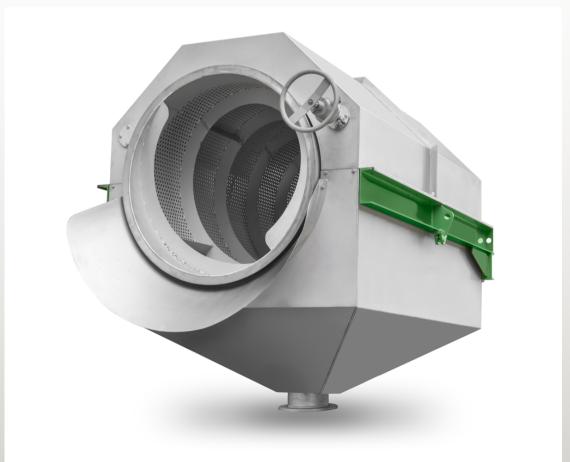

### ST MACCHINE S.p.A. ITALY





Complete Stock Preparation Systems

Headboxes

Water Treatment Systems





24.000 m<sup>2</sup>

plant of which

1000 m<sup>2</sup>

offices

12.000 m<sup>2</sup>

covered for the workshop

85

employees







#### Stock preparation equipment

**Pulpers** 

Detrashing Refining

Cleaning Water treatment

Screening Fiber recovery

Thickening Sludge/Reject recovery







#### Low consistency pulpers

Continuous pulper systems (OCC Line)







### Continuous pulper systems (OCC Line)

Pulperwash





## Continuous pulper systems (OCC Line)

Washing drum





# Continuous pulper systems (OCC Line)