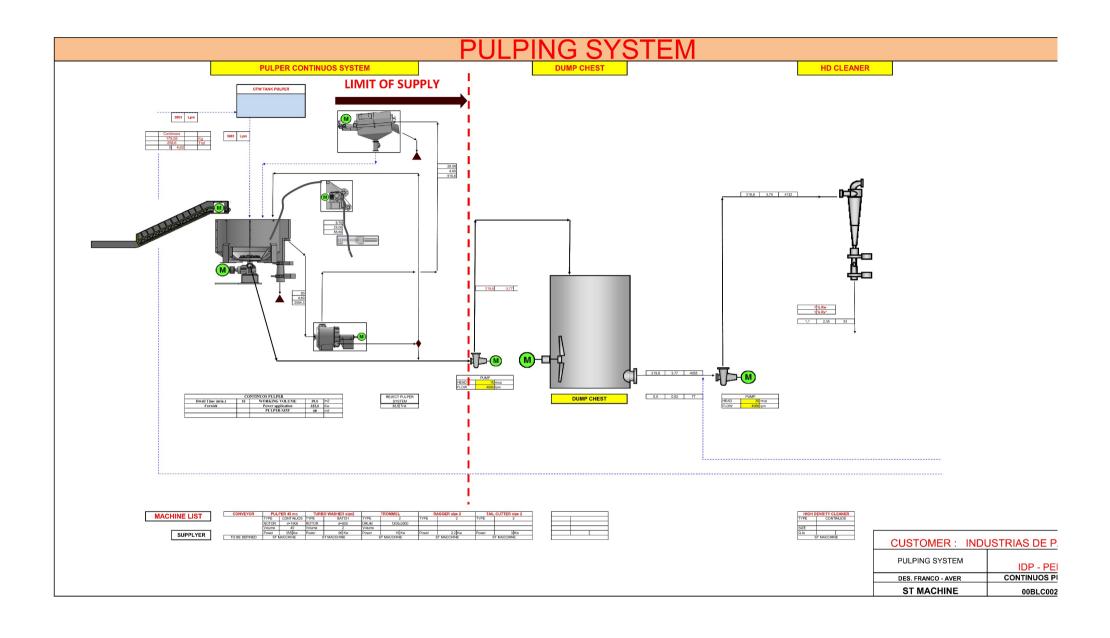

## Continuous pulper systems (OCC Line)

Washing drum

# Continuous pulper systems (OCC Line)